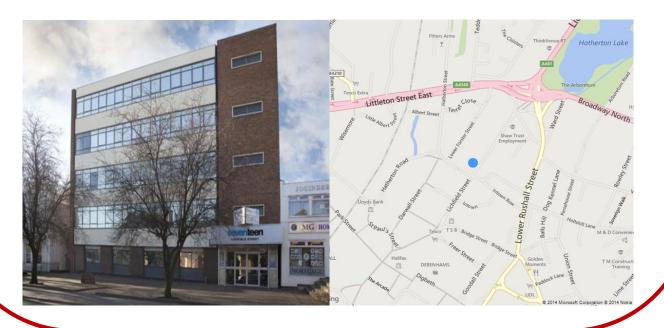

## **All Welcome**

At The Walsall Disability Hub Ground floor @ 17 Lichfield Street Walsall WS1 1TU

Where to find the Walsall Disability Hub:

The Hub is situated close to Walsall Gala Baths and the Arboretum, near Walsall Central Library, next to Fraser Wood and opposite the Morrison's store.

It's a five minute walk from the bus and train stations.